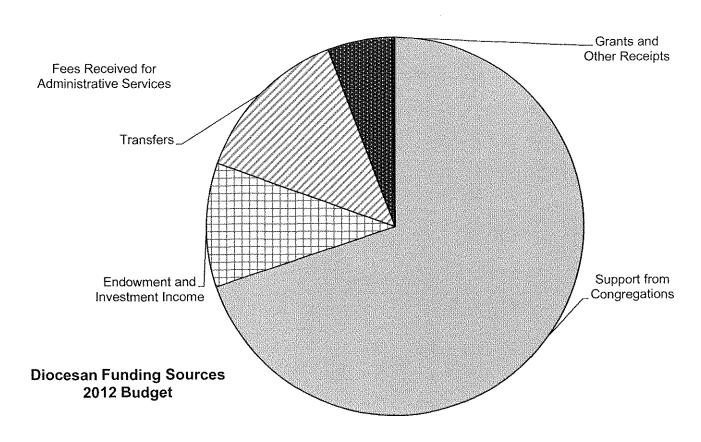

its objectives.

The actual results from 2010 parochial reports submitted by 81 parishes shows that assessment revenue using the new canon was \$15,438 (.71%) lower than under the old canon. Since the new system was designed to be revenue neutral for the diocese, it appears that this objective was met based on the initial year of results. One third (27 of 81) parishes made more assessments under the new canon, and the remaining two-thirds (54 of 81) of parishes paid less.

The new assessment canon preserves the real-time reporting of the old canon, whereby the system is responsive to both seasonal changes in operating expenses and more permanent systemic changes.

Effects of the new canon will continue to be monitored for implications on reporting and payment of assessments by parishes.



|                                           | <br>Amount      | Percent_ |
|-------------------------------------------|-----------------|----------|
| Support from Congregations                | \$<br>2,410,000 | 69.87%   |
| Endowment and Investment Income           | 367,569         | 10.66%   |
| Transfers                                 | 473,125         | 13.71%   |
| Fees Received for Administrative Services | 189,201         | 5.48%    |
| Grants and Other Receipts                 | <br>9,800       | 0.28%    |
| Total                                     | \$<br>3,449,695 | 100.00%  |

# Ministries Office

#### **Transition Ministry**

The Ministries Office, working with the Bishop, assists parishes during the transition between settled clergy, in the search for new clergy leader