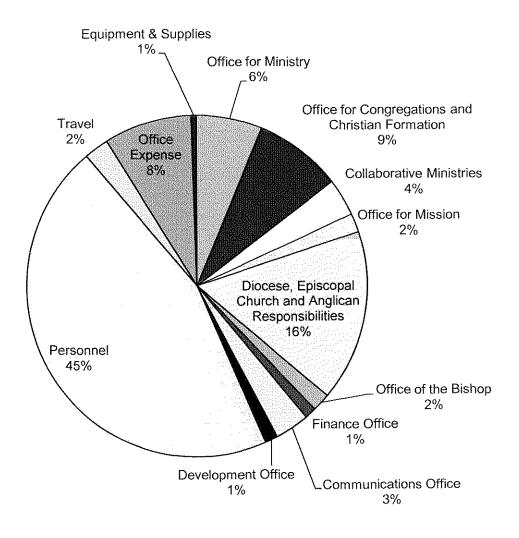

work that is outside of the parameters for funding by ECS, Church Home, and UTO grants.

#### • Funds for collaborative ministry:

- Direct funding to Mission Areas for general ministry, outreach/service ministries, internships; and
- Support for collaborative parochial mission initiatives.
- Ensure diocesan operations through supporting diocesan staff with adequate financial resources (salaries, benefits, continuing education funds, etc.)

These focus areas are more fully described and detailed in the budget narratives which follow the budget summary.

The programs and activities funded in the budget are geared toward living out the mission statement of the Diocese: To GROW, GIVE and SERVE.

#### **EXPENSE BY MINISTRY AREA**

\$3,449,695



## **EXPENSE BY MANAGEMENT AREA** \$3,449,695



|                                 |                                                              |                                         | 2011             |                        |                         | 2012             |                         |                  |
|---------------------------------|--------------------------------------------------------------|-----------------------------------------|------------------|------------------------|-------------------------|------------------|-------------------------|------------------|
|                                 |                                                              | Operating                               | Special Funds    | Total                  | Operating               | Special Funds    | Total